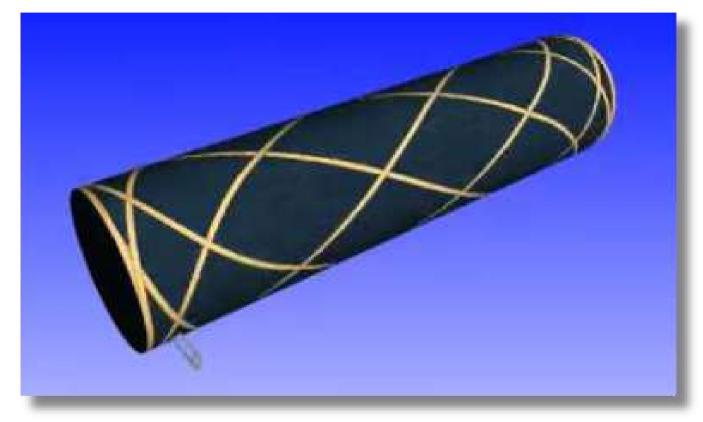

#### Features of Winding Guru Software:

- Helical Winding on cylindrical parts, e.g. pipes, drive shafts
- Hoop winding and multi-stage hoop winding on cylinders parts
- Helical winding on cylinders with dome ends. (Dome, Elliptical, Tori-spherical)
- Mandrel Model Generator (Circular cross section mandrels)
- Winding simulation and pattern calculations –

Physical modeling

List of all possible winding angles

Variable winding angle

Friction modeling

- Filament path generation and Feed Eye Path generation
- Output for control system in G-Code format
- G-code optimization for filament winding machine
- The computer to run the software is not included with the machine. A copy of the filament winding software and a dongle used to authenticate the system will be provided.