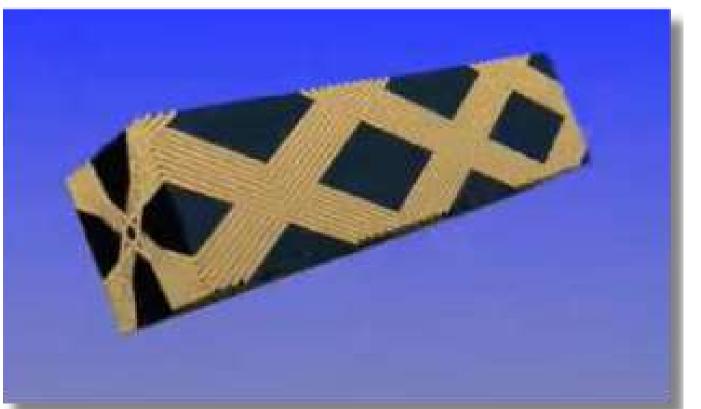

## Dome Geometries: Hemisphere, Elliptical, Torisphere, Spherical, Disc

Supported Geometries: Cylinder with Dome.

**Cylindrical Pipes** 

**Rectangular Pipes** 