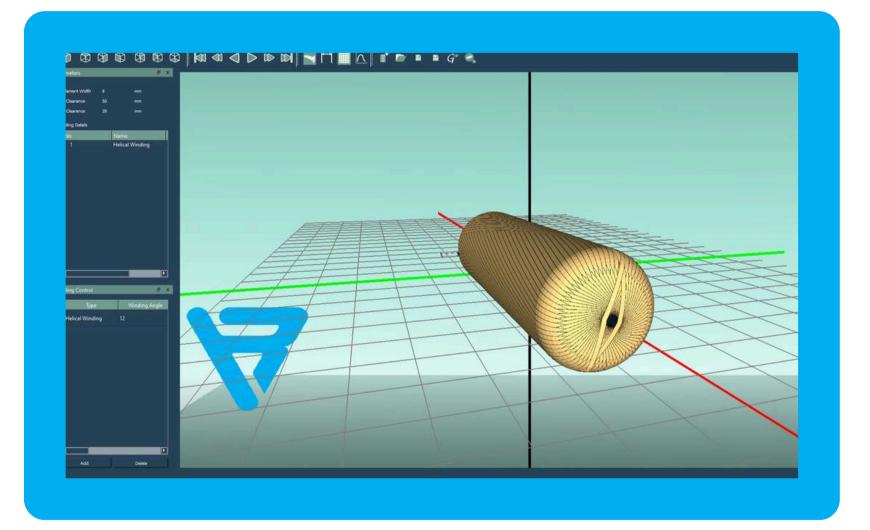

#### Features of Winding Guru Software:

- Helical Winding on cylindrical parts, e.g. pipes, drive shafts
- Hoop winding and multi-stage hoop winding on cylinders parts
- Helical winding on cylinders with dome ends. (Dome, Elliptical, Tori-spherical)
- Mandrel Model Generator (Circular cross section mandrels)
- Winding simulation and pattern calculations –

Physical modeling

List of all possible winding angles

Variable winding angle

Friction modeling

- Filament path generation and Feed Eye Path generation
- Output for control system in G-Code format
- G-code optimization for filament winding machine
- The computer to run the software is not included with the machine. A copy of the filament winding software and a dongle used to authenticate the system will be provided.