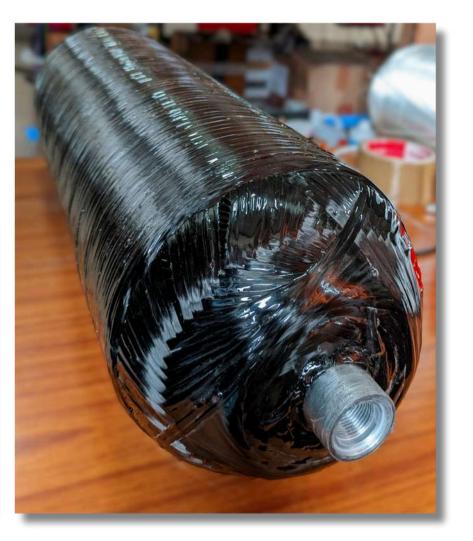

section mandrels)
- Winding simulation and pattern calculations –

Physical modeling

List of all possible winding angles

Variable winding angle

Friction modeling

- Filament path generation and Feed Eye Path generation
- Output for control system in G-Code format
- G-code optimization for filament winding machine
- The computer to run the software is not included with the machine. A copy of the filament winding software and a dongle used to authenticate the system will be provided.



## Dome Geometries: Hemisphere, Elliptical, Torisphere, Spherical, Disc

Supported Geometries: Cylinder with Dome.



**Cylindrical Pipes** 



**Rectangular Pipes** 



## Equal opening on both sides.

#### Supported Geometries











## Unequal opening on both sides.

### **Supported Geometries**













- IIT JAMMU, India
- CIDETEC, Spain.
- DATUM Composites, India.
- Shapoorji Pallonji, India
- TC Rolls and Covers Spain.

#### **Our Past** Installations













- Click here for filament winding of Cylindrical tubes.
- Click here to see filament winding of Type IV pressure vessel.
- Click here to see filament winding of Type III pressure vessel.









# THANK YOU