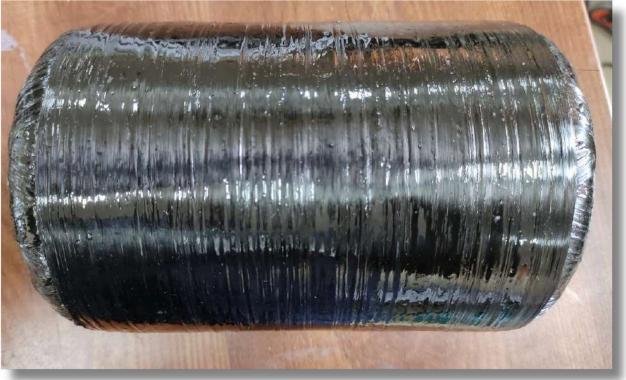

Elliptical, Tori-spherical)
- Mandrel Model Generator (Circular cross section mandrels)
- Winding simulation and pattern calculations –

Physical modeling

List of all possible winding angles

Variable winding angle

Friction modeling

- Filament path generation and Feed Eye Path generation
- Output for control system in G-Code format
- G-code optimization for filament winding machine
- The computer to run the software is not included with the machine. A copy of the filament winding software and a dongle used to authenticate the system will be provided.



## Dome Geometries: Hemisphere, Elliptical, Torisphere, Spherical, Disc

Supported Geometries: Cylinder with Dome.



**Cylindrical Pipes** 



**Rectangular Pipes** 



## Equal opening on both sides.

#### Supported Geometries











## Unequal opening on both sides.

### **Supported Geometries**













- IIT JAMMU, India
- CIDETEC, Spain.
- DATUM Composites, India.
- Shapoorji Pallonji, India
- TC Rolls and Covers Spain.

#### **Our Past** Installations













- Click here for filament winding of Cylindrical tubes.
- Click here to see filament winding of Type IV pressure vessel.
- Click here to see filament winding of Type III pressure vessel.









# THANK YOU