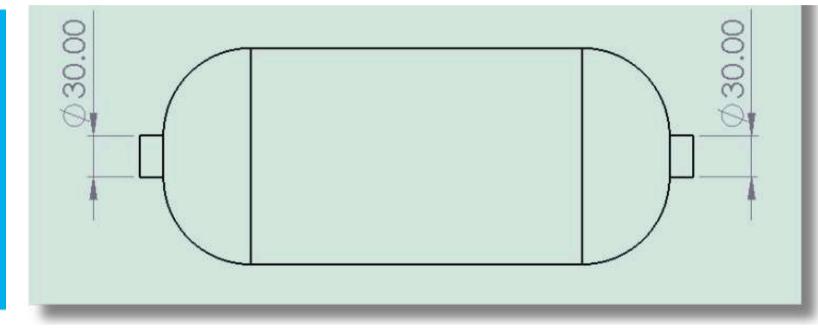

## Dome Geometries: Hemisphere, Elliptical, Torisphere, Spherical, Disc

Supported Geometries: Cylinder with Dome.

**Cylindrical Pipes** 

**Rectangular Pipes** 

## Equal opening on both sides.

## Unequal opening on both sides.