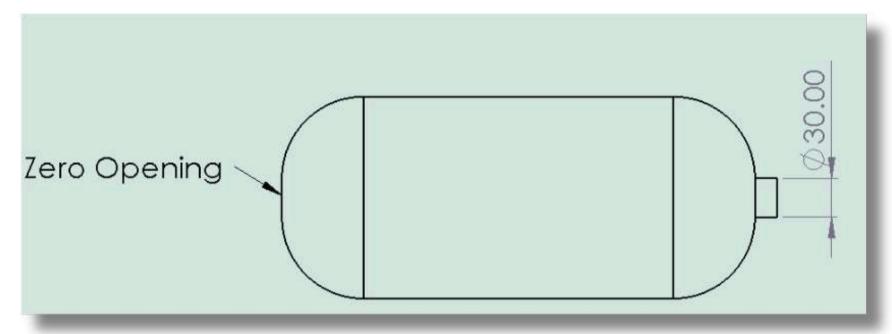

s section mandrels)
- Winding simulation and pattern calculations –

Physical modeling

List of all possible winding angles

Variable winding angle

Friction modeling

- Filament path generation and Feed Eye Path generation
- Output for control system in G-Code format
- G-code optimization for filament winding machine
- The computer to run the software is not included with the machine. A copy of the filament winding software and a dongle used to authenticate the system will be provided.



## Dome Geometries: Hemisphere, Elliptical, Torisphere, Spherical, Disc

Supported Geometries: Cylinder with Dome.



**Cylindrical Pipes** 



**Rectangular Pipes** 



## Equal opening on both sides.

#### Supported Geometries











## Unequal opening on both sides.

### **Supported Geometries**













- IIT JAMMU, India
- CIDETEC, Spain.
- DATUM Composites, India.
- Shapoorji Pallonji, India
- TC Rolls and Covers Spain.

#### **Our Past** Installations













- Click here for filament winding of Cylindrical tubes.
- Click here to see filament winding of Type IV pressure vessel.
- Click here to see filament winding of Type III pressure vessel.









# THANK YOU