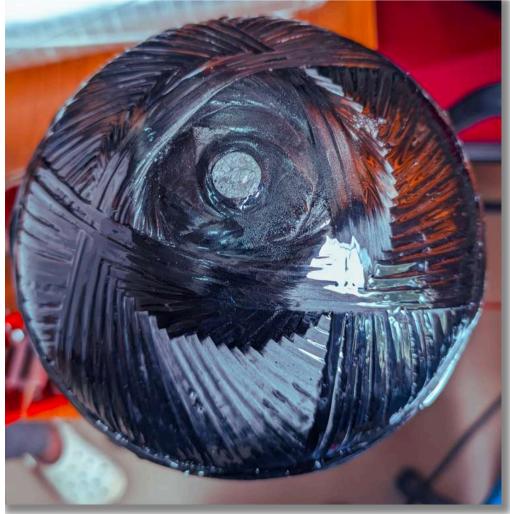

## Dome Geometries: Hemisphere, Elliptical, Torisphere, Spherical, Disc

Supported Geometries: Cylinder with Dome.

**Cylindrical Pipes** 

**Rectangular Pipes** 

## Equal opening on both sides.

## Unequal opening on both sides.