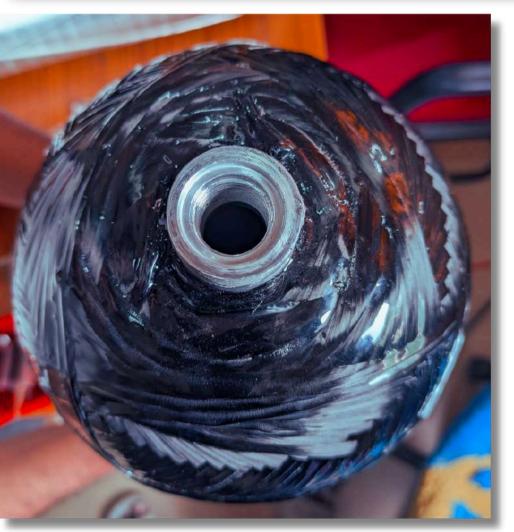

## Dome Geometries: Hemisphere, Elliptical, Torisphere, Spherical, Disc

Supported Geometries: Cylinder with Dome.

**Cylindrical Pipes** 

**Rectangular Pipes** 

## Equal opening on both sides.

## Unequal opening on both sides.