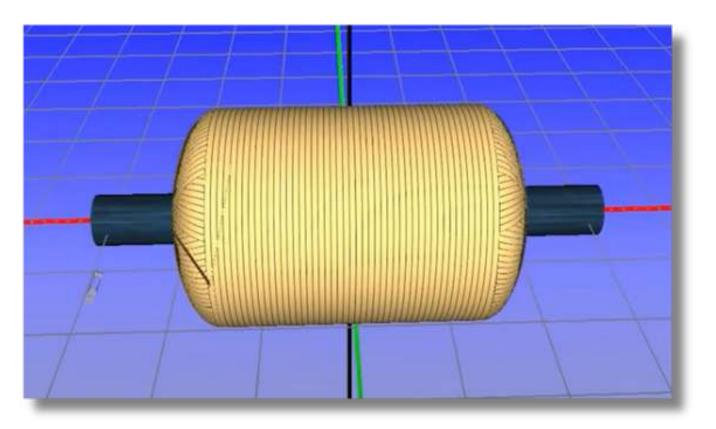

e, Elliptical, Tori-spherical)
- Mandrel Model Generator (Circular cross section mandrels)
- Winding simulation and pattern calculations –

Physical modeling

List of all possible winding angles

Variable winding angle

Friction modeling

- Filament path generation and Feed Eye Path generation
- Output for control system in G-Code format
- G-code optimization for filament winding machine
- The computer to run the software is not included with the machine. A copy of the filament winding software and a dongle used to authenticate the system will be provided.



## Dome Geometries: Hemisphere, Elliptical, Torisphere, Spherical, Disc

Supported Geometries: Cylinder with Dome.



**Cylindrical Pipes** 



**Rectangular Pipes** 



## Equal opening on both sides.

#### Supported Geometries











## Unequal opening on both sides.

### **Supported Geometries**













- IIT JAMMU, India
- CIDETEC, Spain.
- DATUM Composites, India.
- Shapoorji Pallonji, India
- TC Rolls and Covers Spain.

#### **Our Past** Installations













- Click here for filament winding of Cylindrical tubes.
- Click here to see filament winding of Type IV pressure vessel.
- Click here to see filament winding of Type III pressure vessel.









# THANK YOU